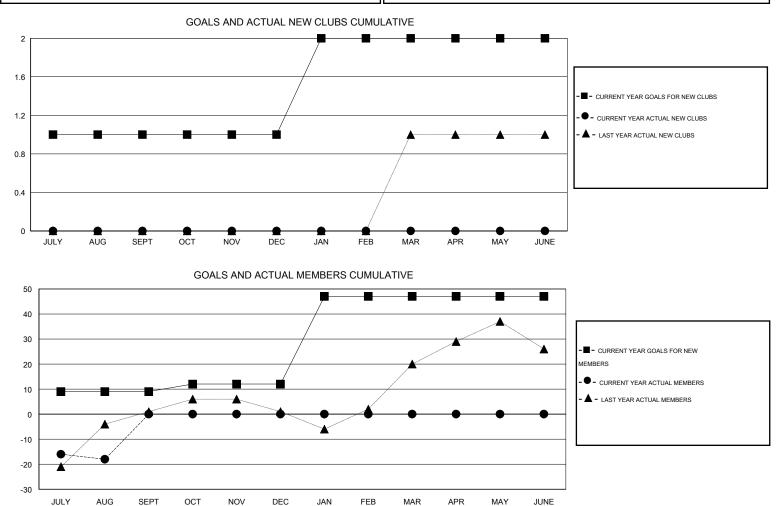

## LOCATION NEW YORK

 $\mathsf{GMT} \; \mathsf{CA} \; 1$ Clubs Members RESULTS FOR 2014-2015 RESULTS FOR 2014-2015 NEW CLUB ACTUAL NEW ACTUAL ACTUAL NET NEW MEMBER ACTUAL TOTAL ACTUAL ACTUAL NET QUARTER QUARTER GOAL CLUBS DROPPED GAIN/ GOAL MEMBERS DROPPED GAIN/ CLUBS LOSS MEMBERS LOSS ADDED 1 0 0 0 9 16 34 -18 JULY/AUG/SEPT JULY/AUG/SEPT 0 0 0 0 0 3 0 0 OCT/NOV/DEC OCT/NOV/DEC 0 0 0 35 0 0 0 1 JAN/FEB/MAR JAN/FEB/MAR 0 0 0 0 0 0 0 0 APR/MAY/JUNE APR/MAY/JUNE